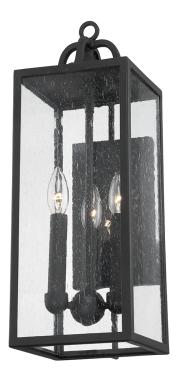

#### **FORGED IRON**

Coastal Suitable Finish (EPM): No

## **DIMENSIONS**

Height: 21.75"
Width/Diameter: 7"
Product Weight: 7lb
Extension: 8.25"
Top to Center: 11.25"

Canopy/Backplate Shape: Rectangular

Sloped Ceiling Compatible: No

Living Finish: No Uplight Only: Yes

#### Shade

Shade 1: Glass

Shade 1 Top Width: 6.5" Shade 1 Bottom L/W: 0" / 6.5"

Shade 1 Height: 16"

Replacement Glass Item #(s): GLS-B2062

#### Bulb 1

Bulb Included: No

Socket: E12 Candelabra Base

Max Wattage: 60
Bulb Quantity: 3
Bulb Included: No
Wire Length: 7"

Gem Box Required (2"x3"): No

Dark Sky: No