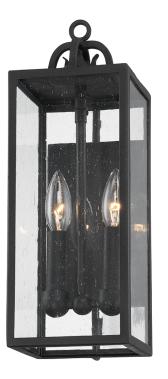

#### **FORGED IRON**

Coastal Suitable Finish (EPM): No

# **DIMENSIONS**

Height: 17"

Width/Diameter: 5.5" Product Weight: 5lb Extension: 6.5" Top to Center: 9"

Canopy/Backplate Shape: Rectangular

Sloped Ceiling Compatible: No

Living Finish: No Uplight Only: Yes

#### Shade

Shade 1: Glass

Shade 1 Top Width: 5" Shade 1 Bottom L/W: 0" / 5" Shade 1 Height: 12.25"

Replacement Glass Item #(s): GLS-B2061