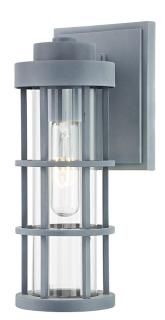

#### B2041-WZN

Designed in collaboration with Becki Owens, Mesa strikes the perfect balance between industrial and coastal. Linear in form, the nautical shade is finished in textured black or weathered zinc. Available in two sizes. Wet rated.

## **FINISHES**

TEXTURE BLACK (TBK) WEATHERED ZINC (WZN)