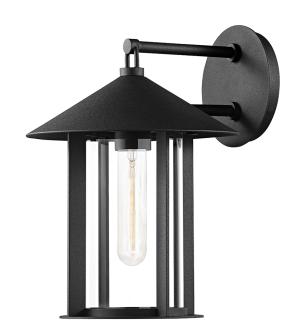

# LONG BEACH

#### B1951-TBK

#### TEXTURE BLACK

Coastal Suitable Finish (EPM): No

# **DIMENSIONS**

Height: 12.5"
Width/Diameter: 9"
Canopy/Backplate: 5.5"
Product Weight: 3.3lb
Extension: 10.5"
Top to Center: 2.75"

Canopy/Backplate Shape: Round Sloped Ceiling Compatible: No

Living Finish: No Uplight Only: Yes

### Shade

Shade 1: Glass

Shade 1 Top Width: 4.25" Shade 1 Bottom L/W: 0" / 4.25"

Shade 1 Height: 8"

Replacement Glass Item #(s): GLS-B1951

## **ELECTRICAL**

Bulb 1

Bulb Included: No

Socket: E26 Medium Base

Max Wattage: 60 Bulb Quantity: 1 Bulb Included: No Wire Length: 7"

Gem Box Required (2"x3"): No

Dark Sky: No