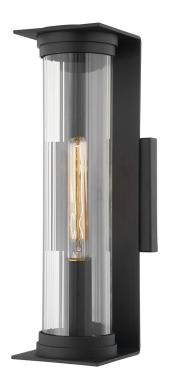

# **PRESLEY**

## B1322-TBK

## **TEXTURE BLACK**

Coastal Suitable Finish (EPM): No

# **DIMENSIONS**

Height: 18" Width/Diameter: 6.5" Product Weight: 6lb Extension: 6.25"

Sloped Ceiling Compatible: No

Living Finish: No Uplight Only: Yes

Top to Center: 9"

## Shade

Shade 1: Glass Shade 1 Top Width: 4.5" Shade 1 Height: 7"