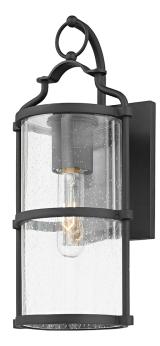

# BURBANK B1311-TBK

Romantic musings wash over Burbank, each delicate detail drawing the eye in. Clear seeded glass contrasts beautifully against an aluminum frame, topped with a decorative handle inspired by renaissance-era steeples. Available in an alluring textured black finish or weathered zinc. Available as a one, two, or three-light wall sconce, pendant, and post.

# TEXTURE BLACK

Coastal Suitable Finish (EPM): No

# Shade

Shade 1: Glass Shade 1 Finish: Clear Shade 1 Top Width: 4.5" Shade 1 Bottom L/W: 0" / 4.5" Shade 1 Height: 9.25" Replacement Glass Item #(s): GLS-B1311

c (U) us