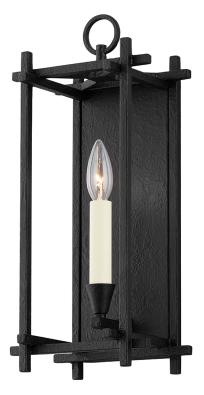

# HUCK B1091-BI

Impressive in both size and style, Huck takes cage lighting to the next level. Light floats within and flows through stunning rectangular frames of Black Iron or Vintage Gold Leaf. Large in stature yet open and airy, Huck fills a space without overtaking it.

### DIMENSIONS

Height: 16.75" Width/Diameter: 7.25" Product Weight: 4.4lb Extension: 5.75" Top to Center: 9.5" Canopy/Backplate Shape: Rectangular Sloped Ceiling Compatible: No Living Finish: No Uplight Only: Yes