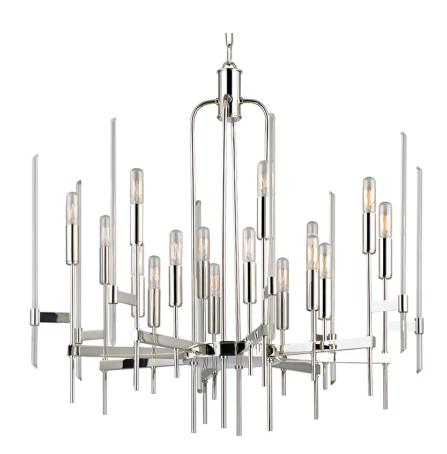

# **BARI**

#### 9916-PN

#### POLISHED NICKEL

Coastal Suitable Finish (EPM): No

# **DIMENSIONS**

Height: 29"
Width/Diameter: 30"
Minimum Height: 35.75"
Maximum Height: 83.75"
Canopy/Backplate: 5.5"
Hanging Type: 54" Chain
Product Weight: 20lb

Canopy/Backplate Shape: Round Sloped Ceiling Compatible: Yes

### Shade

Shade 1: Glass Shade 1 Finish: Clear

Replacement Glass Item #(s): GLS-009912

## Bulb 1

Bulb Included: No

Socket: E12 Candelabra Base

Bulb Type: B11 Max Wattage: 40 Bulb Quantity: 16 Bulb Included: No Wire Length: 120"

Gem Box Required (2"x3"): No

Dark Sky: No