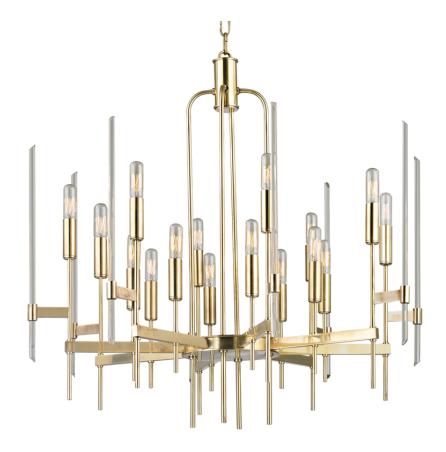

# FINISHES

AGED BRASS Coastal Suitable Finish (EPM): No

## DIMENSIONS

Height: 29" Width/Diameter: 30" Minimum Height: 33.75" Maximum Height: 83.75" Canopy/Backplate: 5.5" Hanging Type: 54" Chain Product Weight: 20lb Canopy/Backplate Shape: Round Sloped Ceiling Compatible: Yes Living Finish: No Uplight Only: No

### Shade

Shade 1: Glass Shade 1 Finish: Clear Replacement Glass Item #(s): GLS-009912

## ELECTRICAL

Bulb 1

Bulb Included: No Socket: E12 Candelabra Base Bulb Type: B11 Max Wattage: 40 Bulb Quantity: 16 Bulb Included: No Wire Length: 120" Gem Box Required (2"x3"): No Dark Sky: No