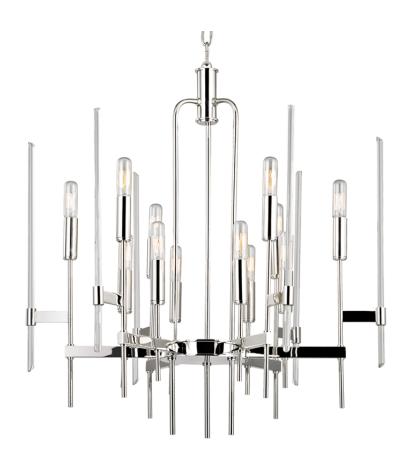

# **BARI**

#### 9912-PN

## **FINISHES**

#### POLISHED NICKEL

Coastal Suitable Finish (EPM): No

## **DIMENSIONS**

Height: 26.5"
Width/Diameter: 24"
Minimum Height: 33.375"
Maximum Height: 81.375"
Canopy/Backplate: 5.5"
Hanging Type: 54" Chain
Product Weight: 11lb

Canopy/Backplate Shape: Round Sloped Ceiling Compatible: Yes

Living Finish: No Uplight Only: No

### Shade

Shade 1: Glass Shade 1 Finish: Clear

Replacement Glass Item #(s): GLS-009912

## Bulb 1

Bulb Included: No

Socket: E12 Candelabra Base

Bulb Type: B11 Max Wattage: 40 Bulb Quantity: 12 Bulb Included: No Wire Length: 120"

Gem Box Required (2"x3"): No

Dark Sky: No