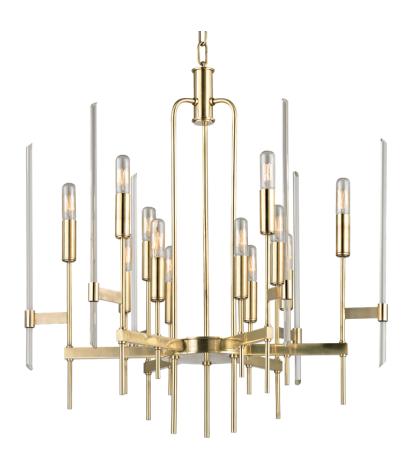

# **BARI**

### 9912-AGB

#### AGED BRASS

Coastal Suitable Finish (EPM): No

# **DIMENSIONS**

Height: 26.5"
Width/Diameter: 24"
Minimum Height: 33.375"
Maximum Height: 81.375"
Canopy/Backplate: 5.5"
Hanging Type: 54" Chain
Product Weight: 11lb

Canopy/Backplate Shape: Round Sloped Ceiling Compatible: Yes

### Shade

Shade 1: Glass Shade 1 Finish: Clear

Replacement Glass Item #(s): GLS-009912

## Bulb 1

Bulb Included: No

Socket: E12 Candelabra Base

Bulb Type: B11 Max Wattage: 40 Bulb Quantity: 12 Bulb Included: No Wire Length: 120"

Gem Box Required (2"x3"): No

Dark Sky: No