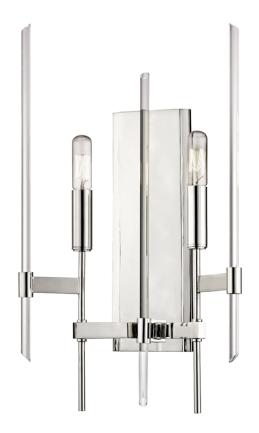

# **BARI**

## 9902-PN

## POLISHED NICKEL

Coastal Suitable Finish (EPM): No

# **DIMENSIONS**

Height: 18.5"
Width/Diameter: 11"
Product Weight: 2lb
Extension: 4.75"
Top to Center: 10"

Canopy/Backplate Shape: Rectangle Sloped Ceiling Compatible: No

Living Finish: No Uplight Only: Yes

## Shade

Shade 1: Glass Shade 1 Finish: Clear

Replacement Glass Item #(s): GLS-009912-PN