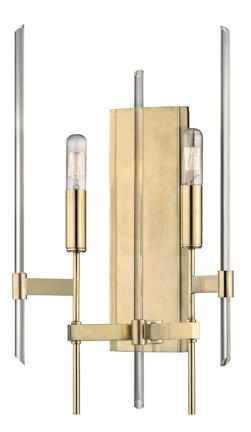

# FINISHES

AGED BRASS Coastal Suitable Finish (EPM): No

## DIMENSIONS

Height: 18.5" Width/Diameter: 11" Product Weight: 2lb Extension: 4.75" Top to Center: 10" Canopy/Backplate Shape: Rectangle Sloped Ceiling Compatible: No Living Finish: No Uplight Only: Yes

### Shade

Shade 1: Glass Shade 1 Finish: Clear Replacement Glass Item #(s): GLS-009912-AGB

#### Bulb 1

Bulb Included: No Socket: E12 Candelabra Base Max Wattage: 60 Bulb Quantity: 2 Bulb Included: No Wire Length: 7" Switch Type: N/A Gem Box Required (2"x3"): No Dark Sky: No