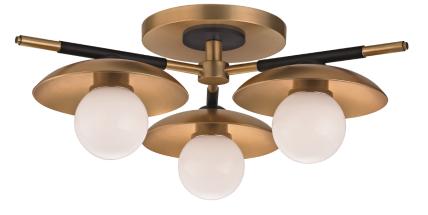

# JULIEN 9823-AGB

## FINISHES

AGED BRASS Coastal Suitable Finish (EPM): No

## DIMENSIONS

Height: 4.75" Width/Diameter: 13" Canopy/Backplate: 4.75" Product Weight: 4lb Canopy/Backplate Shape: Round Sloped Ceiling Compatible: No Living Finish: No Uplight Only: No

## Shade 1: Glass

Shade 1 Top Width: 2.25" Shade 1 Bottom L/W: 0" / 2.25" Shade 1 Height: 3" Replacement Glass Item #(s): GLS-009801-AGB