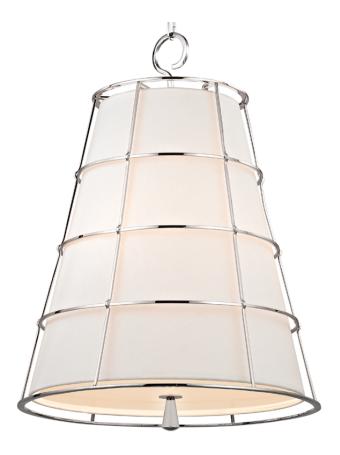

# SAVONA 9820-PN

# FINISHES

POLISHED NICKEL Coastal Suitable Finish (EPM): No

# DIMENSIONS

Height: 27" Width/Diameter: 20" Minimum Height: 33.5" Maximum Height: 81.5" Canopy/Backplate: 7" Hanging Type: 54" Chain Product Weight: 20lb Canopy/Backplate Shape: Round Sloped Ceiling Compatible: No Living Finish: No Uplight Only: No

#### Shade

Shade 1: Linen Shade 1 Top Width: 9.5" Shade 1 Bottom L/W: 0" / 18.25" Shade 1 Height: 20" Replacement Glass Item #(s): SHD-009820