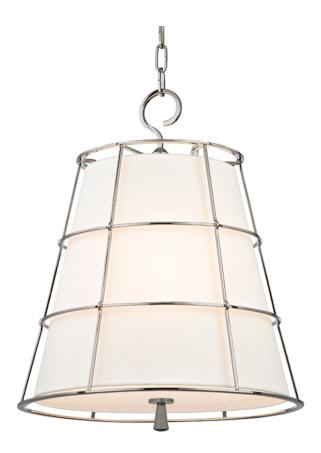

# SAVONA 9818-PN

## FINISHES

POLISHED NICKEL Coastal Suitable Finish (EPM): No

## DIMENSIONS

Height: 21.5" Width/Diameter: 17.75" Minimum Height: 26.625" Maximum Height: 74.625" Canopy/Backplate: 7" Product Weight: 16lb Canopy/Backplate Shape: Round Sloped Ceiling Compatible: No Living Finish: No Uplight Only: No

#### Shade

Shade 1: Linen Shade 1 Top Width: 9.5" Shade 1 Bottom L/W: 0" / 16" Shade 1 Height: 14.75" Replacement Glass Item #(s): SHD-009818