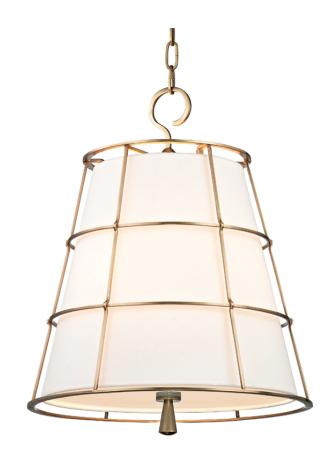

# **SAVONA**

9818-AGB

#### AGED BRASS

Coastal Suitable Finish (EPM): No

# **DIMENSIONS**

Height: 21.5"

Width/Diameter: 17.75"
Minimum Height: 26.63"
Maximum Height: 74.63"
Canopy/Backplate: 7"
Hanging Type: 54" Chain
Product Weight: 16lb

Canopy/Backplate Shape: Round Sloped Ceiling Compatible: Yes

#### Shade

Shade 1: Linen

Shade 1 Top Width: 9.5" Shade 1 Bottom L/W: 0" / 16" Shade 1 Height: 14.75"

Replacement Glass Item #(s): SHD-009818