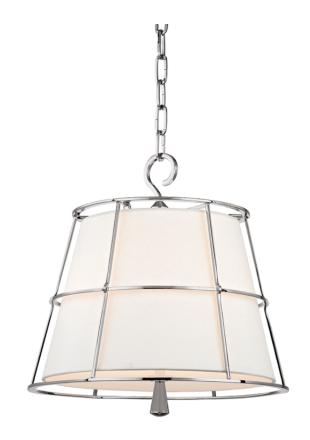

# **SAVONA**

9816-PN

#### POLISHED NICKEL

Coastal Suitable Finish (EPM): No

# **DIMENSIONS**

Height: 15.25"
Width/Diameter: 15.5"
Minimum Height: 20.375"
Maximum Height: 68.375"
Canopy/Backplate: 7"
Hanging Type: 54" Chain
Product Weight: 12lb
Canopy/Backplate Shape: Round

Canopy/Backplate Shape: Round Sloped Ceiling Compatible: No

#### Shade

Shade 1: Linen

Shade 1 Top Width: 9.5"

Shade 1 Bottom L/W: 0" / 13.75"

Shade 1 Height: 9.5"

Replacement Glass Item #(s): SHD-009816