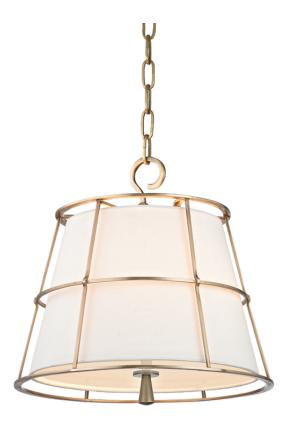

# SAVONA 9816-AGB

# FINISHES

AGED BRASS Coastal Suitable Finish (EPM): No

## DIMENSIONS

Height: 15.25" Width/Diameter: 15.5" Minimum Height: 20.375" Maximum Height: 68.375" Canopy/Backplate: 7" Hanging Type: 54" Chain Product Weight: 12lb Canopy/Backplate Shape: Round Sloped Ceiling Compatible: Yes Living Finish: No Uplight Only: No

#### Shade

Shade 1: Linen Shade 1 Top Width: 9.5" Shade 1 Bottom L/W: 0" / 13.75" Shade 1 Height: 9.5" Replacement Glass Item #(s): SHD-009816