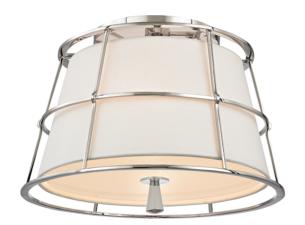

# **SAVONA**

9814-PN

#### POLISHED NICKEL

Coastal Suitable Finish (EPM): No

## **DIMENSIONS**

Height: 10.5"

Width/Diameter: 14.25" Canopy/Backplate: 7" Product Weight: 9lb

Canopy/Backplate Shape: Round Sloped Ceiling Compatible: No

Living Finish: No Uplight Only: No

#### Shade

Shade 1: Linen

Shade 1 Finish: Opal Shiny Shade 1 Top Width: 9.5" Shade 1 Bottom L/W: 0" / 12.5"

Shade 1 Height: 6.75"

Replacement Glass Item #(s): SHD-009814