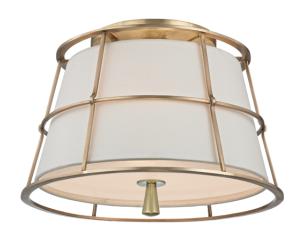

# **SAVONA**

9814-AGB

#### AGED BRASS

Coastal Suitable Finish (EPM): No

## **DIMENSIONS**

Height: 10.5"

Width/Diameter: 14.25" Canopy/Backplate: 7" Product Weight: 9lb

Canopy/Backplate Shape: Round Sloped Ceiling Compatible: No

Living Finish: No Uplight Only: No

#### Shade

Shade 1: Linen

Shade 1 Finish: Opal Shiny Shade 1 Top Width: 9.5" Shade 1 Bottom L/W: 0" / 12.5"

Shade 1 Height: 6.75"

Replacement Glass Item #(s): SHD-009814