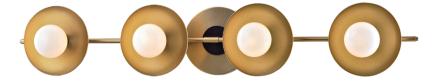

# JULIEN 9804-AGB

## FINISHES

AGED BRASS Coastal Suitable Finish (EPM): No

## DIMENSIONS

Height: 4.75" Width/Diameter: 26.75" Canopy/Backplate: 4.75" Product Weight: 6lb Extension: 5.25" Top to Center: 2.5" Canopy/Backplate Shape: Round Sloped Ceiling Compatible: No Living Finish: No Uplight Only: No

#### Shade

Shade 1: Glass Shade 1 Top Width: 1" Shade 1 Bottom L/W: 0" / 2.25" Shade 1 Height: 3" Replacement Glass Item #(s): GLS-009801-AGB