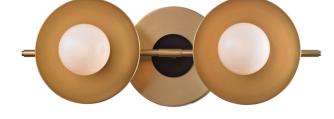

# JULIEN 9802-AGB

# **FINISHES**

AGED BRASS Coastal Suitable Finish (EPM): No

## DIMENSIONS

Height: 4.75" Width/Diameter: 13" Canopy/Backplate: 4.75" Product Weight: 3lb Extension: 5" Top to Center: 2.5" Canopy/Backplate Shape: Round Sloped Ceiling Compatible: No Living Finish: No Uplight Only: No

#### Shade

Shade 1: Glass Shade 1 Top Width: 1" Shade 1 Bottom L/W: 0" / 2.25" Shade 1 Height: 3" Replacement Glass Item #(s): GLS-009801-AGB