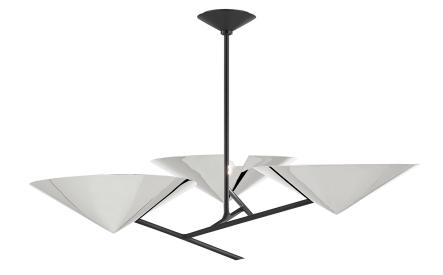

# EQUILIBRIUM

9740-PN/BK

## DIMENSIONS

Height: 12.25" Width/Diameter: 39.5" Minimum Height: 15.25" Maximum Height: 66.25" Canopy/Backplate: 9" Hanging Type: 1-3" / 1-6" / 1-12" / 2-18" Stems Product Weight: 27.5lb Top to Center: 4.5" Canopy/Backplate Shape: Round Sloped Ceiling Compatible: No Living Finish: No Uplight Only: No

# Shade

Shade 1: Steel Shade 1 Top Width: 15.75" Shade 1 Bottom L/W: 0" / 15.75"