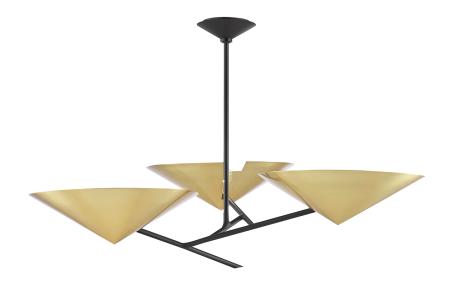

# FINISHES

AGED BRASS w/ Dusk Black Coastal Suitable Finish (EPM): No

## DIMENSIONS

Height: 10.75" Width/Diameter: 39.5" Minimum Height: 16" Maximum Height: 70" Canopy/Backplate: 9" Hanging Type: 1-3" / 1-6" / 1-12" / 2-18" Stems Product Weight: 27.5lb Top to Center: 4.5" Canopy/Backplate Shape: Round Sloped Ceiling Compatible: No Living Finish: No Uplight Only: No

# Shade

Shade 1: Steel Shade 1 Finish: Aged Brass Shade 1 Top Width: 15.75" Shade 1 Bottom L/W: 0" / 15.75"