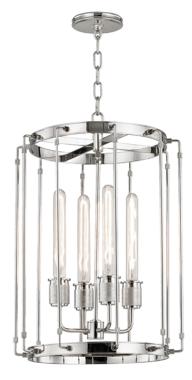

# HYDE PARK 9716-PN

# FINISHES

POLISHED NICKEL Coastal Suitable Finish (EPM): No

## DIMENSIONS

Height: 24.5" Width/Diameter: 16.25" Minimum Height: 33.75" Maximum Height: 80.75" Canopy/Backplate: 5" Product Weight: 14lb Canopy/Backplate Shape: Round Sloped Ceiling Compatible: No Living Finish: No Uplight Only: No