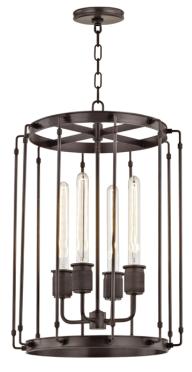

# HYDE PARK 9716-OB

## FINISHES

OLD BRONZE Coastal Suitable Finish (EPM): No

## DIMENSIONS

Height: 24.5" Width/Diameter: 16.25" Minimum Height: 33.75" Maximum Height: 80.75" Canopy/Backplate: 5" Product Weight: 14lb Canopy/Backplate Shape: Round Sloped Ceiling Compatible: No Living Finish: No Uplight Only: No