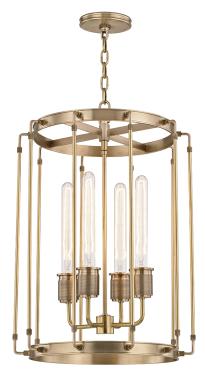

# HYDE PARK 9716-AGB

## FINISHES

AGED BRASS Coastal Suitable Finish (EPM): No

### DIMENSIONS

Height: 24.5" Width/Diameter: 16.25" Minimum Height: 33.75" Maximum Height: 80.75" Canopy/Backplate: 5" Product Weight: 14lb Canopy/Backplate Shape: Round Sloped Ceiling Compatible: No Living Finish: No Uplight Only: No

#### Shade

#### ELECTRICAL

Bulb 1

Bulb Included: No Socket: E26 Medium Base Max Wattage: 75 Bulb Quantity: 4 Bulb Included: No Wire Length: 120" Gem Box Required (2"x3"): No Dark Sky: No 