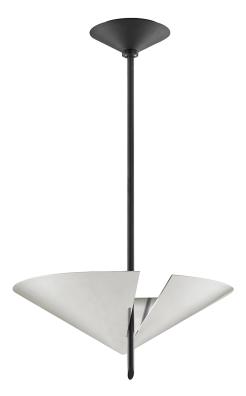

# EQUILIBRIUM

9711-PN/BK

## FINISHES

POLISHED NICKEL w/ Dusk Black Coastal Suitable Finish (EPM): No

### DIMENSIONS

Height: 6.75" Width/Diameter: 15.75" Minimum Height: 11.75" Maximum Height: 65.75" Canopy/Backplate: 6" Hanging Type: 1-3" / 1-6" / 1-12" / 2-18" Stems Product Weight: 6.6lb Top to Center: 3" Canopy/Backplate Shape: Round Sloped Ceiling Compatible: No Living Finish: No Uplight Only: No

## Shade

Shade 1: Steel Shade 1 Finish: Aged Brass Shade 1 Top Width: 15.75" Shade 1 Bottom L/W: 0" / 15.75"