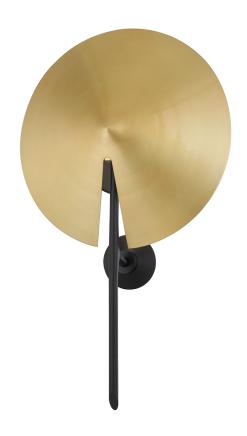

# **EQUILIBRIUM**

9701-AGB/BK

## **FINISHES**

AGED BRASS w/ Dusk Black

Coastal Suitable Finish (EPM): No

## **DIMENSIONS**

Height: 20"
Width/Diameter: 12"
Canopy/Backplate: 5.5"
Product Weight: 3.74lb
Extension: 4"

Extension: 4"
Top to Center: 6"

Canopy/Backplate Shape: Round Sloped Ceiling Compatible: No

Living Finish: No Uplight Only: Yes

### Shade

Shade 1: Steel

Shade 1 Finish: Aged Brass Shade 1 Top Width: 12" Shade 1 Bottom L/W: 0" / 12" Shade 1 Height: 2.5"