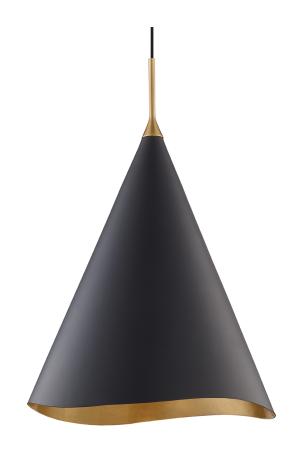

# **MARTINI**

### 9618-GL/BLK

#### **GOLD LEAF**

Coastal Suitable Finish (EPM): No

## **DIMENSIONS**

Height: 24.75" Width/Diameter: 18" Minimum Height: 32" Maximum Height: 149" Canopy/Backplate: 5.25"

Hanging Type: 120" Fabric Covered Cord

Product Weight: 11lb

Canopy/Backplate Shape: Round Sloped Ceiling Compatible: Yes

### Shade

Shade 1: Aluminum Shade 1 Top Width: 1.5" Shade 1 Bottom L/W: 0" / 18.25" Shade 1 Height: 20.25"