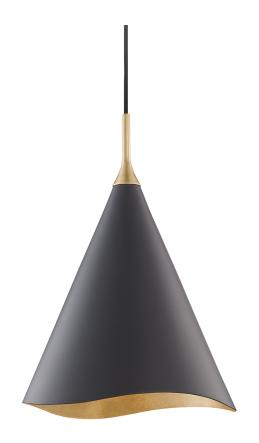

# **MARTINI**

#### 9613-GL/BLK

#### GOLD LEAF w/ Black

Coastal Suitable Finish (EPM): No

## **DIMENSIONS**

Height: 18.5" Width/Diameter: 13" Minimum Height: 25.75" Maximum Height: 142.75" Canopy/Backplate: 5.25"

Hanging Type: 120" Fabric Covered Cord

Product Weight: 4.4lb

Canopy/Backplate Shape: Round Sloped Ceiling Compatible: Yes

#### Shade

Shade 1: Aluminum Shade 1 Top Width: 1.5" Shade 1 Bottom L/W: 0" / 13" Shade 1 Height: 14"