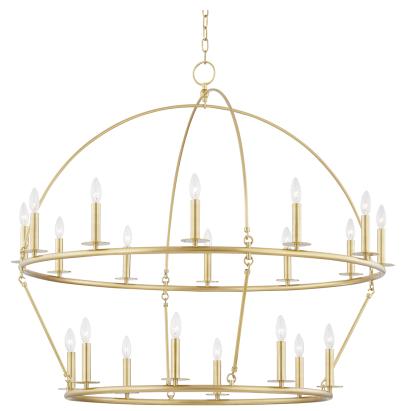

# 9549-AGB

Metal arches bring a smooth dome-shape and add an interesting twist to this traditional wagon-wheel chandelier. Candelabra bulbs around the circumference provide an abundance of bright, beautiful light. Available as a single or double-tier in Aged Brass, Polished Nickel or Aged Iron.

#### **DIMENSIONS**

Height: 42.25"
Width/Diameter: 47"
Maximum Height: 96.25"
Canopy/Backplate: 5"
Hanging Type: 54" Chain
Product Weight: 30lb

Canopy/Backplate Shape: Round Sloped Ceiling Compatible: Yes