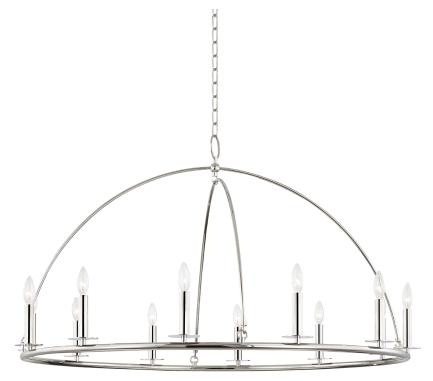

# **HOWELL**

9547-PN

Metal arches bring a smooth dome-shape and add an interesting twist to this traditional wagon-wheel chandelier. Candelabra bulbs around the circumference provide an abundance of bright, beautiful light. Available as a single or double-tier in Aged Brass, Polished Nickel or Aged Iron.

# POLISHED NICKEL

Coastal Suitable Finish (EPM): No

#### **DIMENSIONS**

Height: 26.5" Width/Diameter: 47" Canopy/Backplate: 5" Hanging Type: 54" Chain Product Weight: 23lb

Canopy/Backplate Shape: Round Sloped Ceiling Compatible: No

Living Finish: No Uplight Only: No