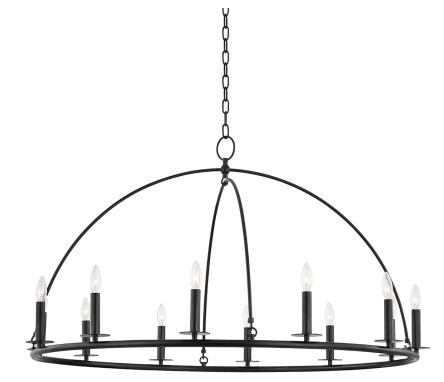

# HOWELL

9547-AI

Metal arches bring a smooth dome-shape and add an interesting twist to this traditional wagon-wheel chandelier. Candelabra bulbs around the circumference provide an abundance of bright, beautiful light. Available as a single or double-tier in Aged Brass, Polished Nickel or Aged Iron.

### AGED IRON

Coastal Suitable Finish (EPM): No