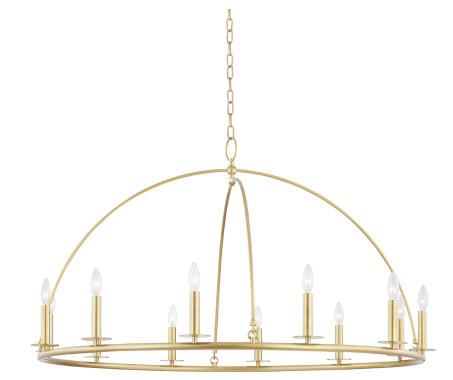

# HOWELL 9547-AGB

Metal arches bring a smooth dome-shape and add an interesting twist to this traditional wagon-wheel chandelier. Candelabra bulbs around the circumference provide an abundance of bright, beautiful light. Available as a single or double-tier in Aged Brass, Polished Nickel or Aged Iron.

## DIMENSIONS

Height: 26.5" Width/Diameter: 47" Canopy/Backplate: 6.25" Hanging Type: 54" Chain Product Weight: 23lb Canopy/Backplate Shape: Round Sloped Ceiling Compatible: Yes Living Finish: No Uplight Only: No