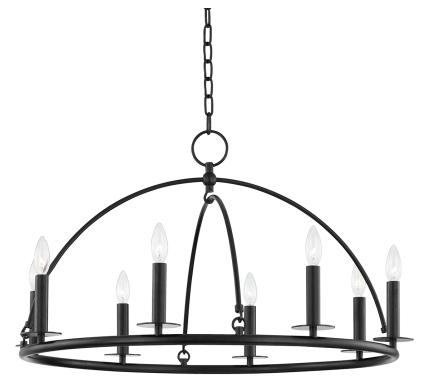

# HOWELL

9532-AI

Metal arches bring a smooth dome-shape and add an interesting twist to this traditional wagon-wheel chandelier. Candelabra bulbs around the circumference provide an abundance of bright, beautiful light. Available as a single or double-tier in Aged Brass, Polished Nickel or Aged Iron.

## AGED IRON

Coastal Suitable Finish (EPM): No

## DIMENSIONS

Height: 19" Width/Diameter: 32" Canopy/Backplate: 5.5" Product Weight: 17lb Canopy/Backplate Shape: Round Sloped Ceiling Compatible: No Living Finish: No Uplight Only: No