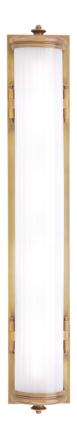

# **BRISTOL**

953-AGB

#### AGED BRASS

Coastal Suitable Finish (EPM): No

# **DIMENSIONS**

Height: 30" Width/Diameter: 5" Length: 30" Product Weight: 9lb Extension: 4.25" Top to Center: 15.5"

Canopy/Backplate Shape: Rectangle Sloped Ceiling Compatible: No

Living Finish: No Uplight Only: No

#### Shade

Shade 1: Glass

Shade 1 Finish: Clear Etched Shade 1 Top Width: 4" Shade 1 Bottom L/W: 0" / 4" Shade 1 Height: 28.75"

Replacement Glass Item #(s): GLS-000953