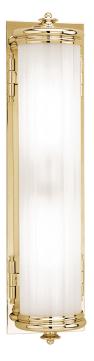

### DIMENSIONS

Height: 20" Width/Diameter: 5" Length: 20" Product Weight: 5lb Extension: 4.25" Top to Center: 10.5" Canopy/Backplate Shape: Rectangle Sloped Ceiling Compatible: No Living Finish: No Uplight Only: No

#### Shade

Shade 1: Glass Shade 1 Finish: Clear Etched Shade 1 Top Width: 4" Shade 1 Bottom L/W: 0" / 4" Shade 1 Height: 18.5" Replacement Glass Item #(s): GLS-000952

ELECTRICAL

Bulb 1 Bulb Included: No Socket: E26 Medium Base Bulb Type: T10-5.5 Max Wattage: 60 Bulb Quantity: 2 Bulb Included: No Wire Length: 120" Gem Box Required (2"x3"): No Dark Sky: No