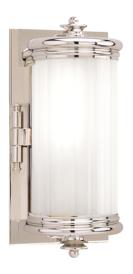

# **BRISTOL**

951-PN

#### POLISHED NICKEL

Coastal Suitable Finish (EPM): No

## **DIMENSIONS**

Height: 10"
Width/Diameter: 5"
Length: 10"
Product Weight: 4lb
Extension: 4.25"
Top to Center: 5.5"

Canopy/Backplate Shape: Rectangle Sloped Ceiling Compatible: No

Living Finish: No Uplight Only: No

#### Shade

Shade 1: Glass

Shade 1 Finish: Clear Etched Shade 1 Top Width: 4" Shade 1 Bottom L/W: 0" / 4" Shade 1 Height: 8.75"

Replacement Glass Item #(s): GLS-000951