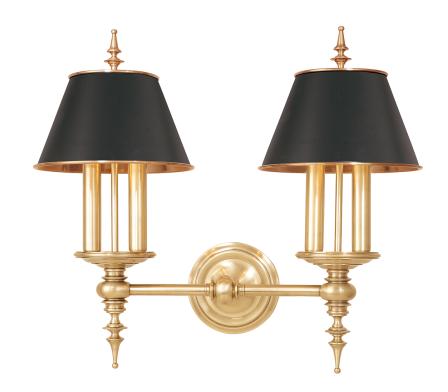

# **CHESHIRE**

9502-AGB

Smooth candlestick colonnades form a classical counterpoint to Cheshire's extravagant details. The dramatic contrast of matte black shades with cast metal makes a striking design statement. Coordinated shade interiors amplify the hue of our hand-rubbed Aged Brass and Antique Nickel finishes.

### **DIMENSIONS**

Height: 17.5"

Width/Diameter: 20.5"
Canopy/Backplate: 5.25"
Product Weight: 8lb
Extension: 9.5"
Top to Center: 12.75"

Canopy/Backplate Shape: Round Sloped Ceiling Compatible: No

Living Finish: No Uplight Only: Yes

#### Shade

Shade 1: Brass Shade 1 Finish: Black Shade 1 Top Width: 4.75" Shade 1 Bottom L/W: 0" / 8.5"

Shade 1 Height: 5.5"

Replacement Glass Item #(s): SHD-009501-AGB