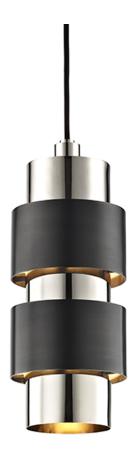

# **CYRUS**

### 9422-PNOB

# Polished Nickel/old Bronze Combo Coastal Suitable Finish (EPM): No

# DIMENSIONS

Height: 14.75"
Width/Diameter: 6"
Minimum Height: 16.75"
Maximum Height: 127.75"
Canopy/Backplate: 4.75"
Product Weight: 8lb

Canopy/Backplate Shape: Round Sloped Ceiling Compatible: No

Living Finish: No Uplight Only: No