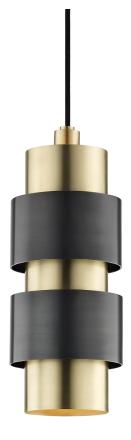

# CYRUS 9422-AOB

# FINISHES

AGED BRASS/OLD BRONZE Coastal Suitable Finish (EPM): No

## DIMENSIONS

Height: 14.75" Width/Diameter: 6" Minimum Height: 16.75" Maximum Height: 127.75" Canopy/Backplate: 4.75" Product Weight: 8lb Canopy/Backplate Shape: Round Sloped Ceiling Compatible: No Living Finish: No Uplight Only: No