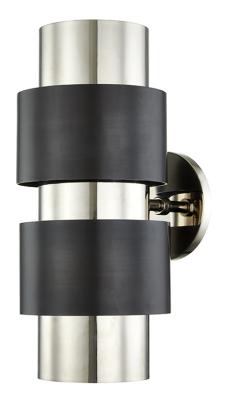

# **CYRUS**

## 9420-PNOB

## Polished Nickel/old Bronze Combo

Coastal Suitable Finish (EPM): No

## **DIMENSIONS**

Height: 14" Width/Diameter: 6" Canopy/Backplate: 4.75" Product Weight: 7lb Extension: 7.5" Top to Center: 7"

Canopy/Backplate Shape: Round Sloped Ceiling Compatible: No

Living Finish: No Uplight Only: No