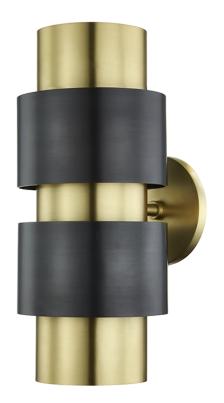

# **CYRUS**

## 9420-AOB

## AGED BRASS/OLD BRONZE

Coastal Suitable Finish (EPM): No

## **DIMENSIONS**

Height: 14"
Width/Diameter: 6"
Canopy/Backplate: 4.75"
Product Weight: 7lb
Extension: 7.5"
Top to Center: 7"

Canopy/Backplate Shape: Round Sloped Ceiling Compatible: No

Living Finish: No Uplight Only: No