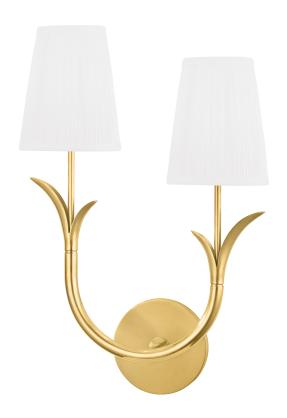

# **DEERING**

9402R-AGB

#### AGED BRASS

Coastal Suitable Finish (EPM): No

## **DIMENSIONS**

Height: 17.75"
Width/Diameter: 11"
Canopy/Backplate: 4.75"
Product Weight: 5lb
Extension: 6.25"
Top to Center: 15"

Canopy/Backplate Shape: Round Sloped Ceiling Compatible: No

Living Finish: No Uplight Only: Yes

#### Shade

Shade 1: Silk

Shade 1 Top Width: 3" Shade 1 Bottom L/W: 0" / 4.5"

Shade 1 Height: 5.5"

Replacement Glass Item #(s): SHD-009401