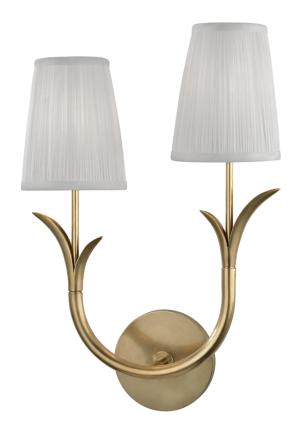

# **DEERING**

9402L-AGB

#### AGED BRASS

Coastal Suitable Finish (EPM): No

## **DIMENSIONS**

Height: 17.75"
Width/Diameter: 11"
Canopy/Backplate: 4.75"
Product Weight: 5lb
Extension: 6.25"
Top to Center: 15"

Canopy/Backplate Shape: Round Sloped Ceiling Compatible: No

Living Finish: No Uplight Only: Yes

#### Shade

Shade 1: Silk

Shade 1 Top Width: 3" Shade 1 Bottom L/W: 0" / 4.5"

Shade 1 Height: 5.5"

Replacement Glass Item #(s): SHD-009401