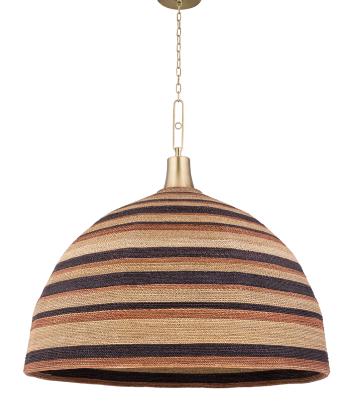

# LIDO BEACH 9340-AGB

# FINISHES

AGED BRASS Coastal Suitable Finish (EPM): No

## DIMENSIONS

Height: 39.75" Width/Diameter: 40" Canopy/Backplate: 7" Product Weight: 13.2lb Canopy/Backplate Shape: Round Sloped Ceiling Compatible: No Living Finish: No Uplight Only: No

#### Shade

Shade 1 Bottom L/W: 0" / 40" Shade 1 Height: 25.75"