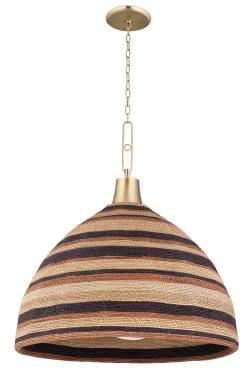

# LIDO BEACH 9330-AGB

# FINISHES

AGED BRASS Coastal Suitable Finish (EPM): No

## DIMENSIONS

Height: 33.5" Width/Diameter: 30" Canopy/Backplate: 7" Product Weight: 11lb Canopy/Backplate Shape: Round Sloped Ceiling Compatible: No Living Finish: No Uplight Only: No

#### Shade

Shade 1 Bottom L/W: 0" / 30" Shade 1 Height: 20.38"