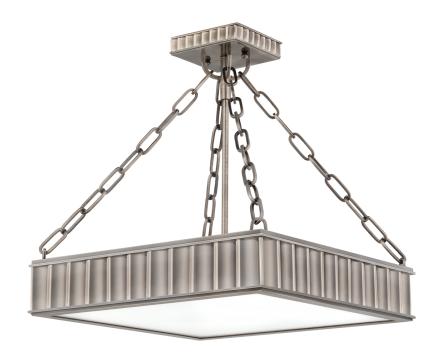

# **MIDDLEBURY**

933-HN

# **DIMENSIONS**

Height: 16.5"

Width/Diameter: 16.25" Length: 16.25" Product Weight: 13lb

Canopy/Backplate Shape: Square Sloped Ceiling Compatible: No

Living Finish: No Uplight Only: No

#### Shade

Shade 1: Glass

Shade 1 Finish: Opal Matte Shade 1 Bottom L/W: 0" / 15"

Replacement Glass Item #(s): GLS-000933